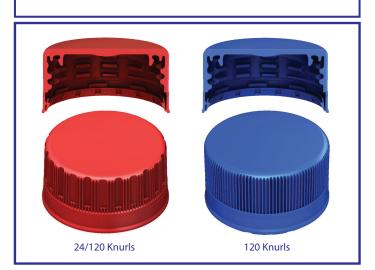

### Features:

- Three–point seal to protect product integrity and safety.
- · The slit flex band provides reliable tamper evidence, assures the integrity of the product and breaks reliably after first opening
- Suitable for long term storage.
- Print up to three tones on the cover for decoration.
- No CO2 leakage and longer shelf life100 times more than water closures.
- Withstand pressure up to 12bar of CO2.
- Crack resistance.
- Accurate shape that fits tightly.
- Quick and easy to open with consistent removal torques.
- · Beautiful design.
- The closure is suggested for all climate zones.
- · With Two outer shell designs to chose from, 24/120 Knurls (Coca Cola design) and 120 Knurls (Pepsi design).