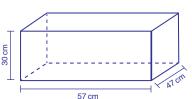

## **Packing Info:**

- 4500 pieces per box.
- · Box dimension:

57cm x 47cm x 30cm.

Box gross weight range 11 kg.

ISO 22001:2018